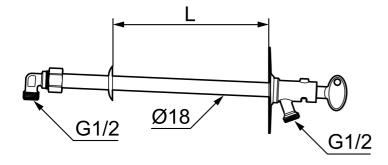

Article number: 42931000

Description: For wall thickness max. 1000 mm

- Self-draining
- With Key
- · With approved non-return valve
- Frost-proof even if the hose/coupling is connected
- Can be cut to suit wall thickness
- Wall bracket: H=106 mm, W=66 mm, diagonal screw holes