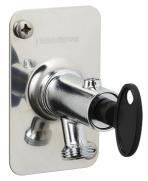

## Garden valve with key

Our garden valves are self-draining and therefore frost-proof even if you forget to dismantle the garden hose before the season with degrees below zero. However, we recommended that you always remove the hose and coupling when there is a risk of low temperatures.

Article number: 42931000

Description: For wall thickness max. 1000 mm

- Self-draining
- With Key
- · With approved non-return valve
- Frost-proof even if the hose/coupling is connected
- Can be cut to suit wall thickness
- Wall bracket: H=106 mm, W=66 mm, diagonal screw holes